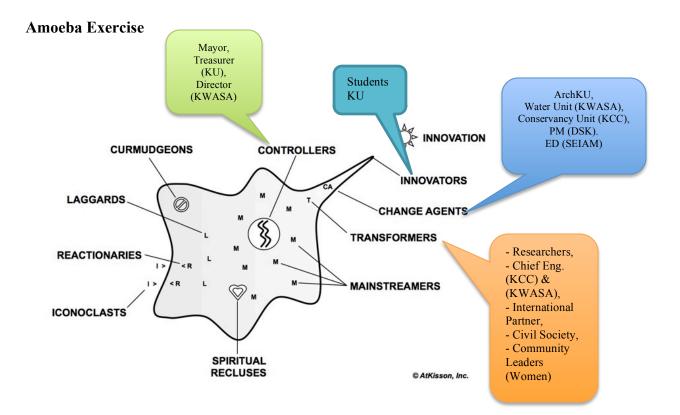

### Stakeholders Mapping:

| stakenoluers mapping.                  |                                             |                         |
|----------------------------------------|---------------------------------------------|-------------------------|
| Stakeholders                           | Activities                                  | 3A                      |
| Architecture Discipline                | -Initiator and Manager of knowledge-        | Authorization           |
|                                        | sharing platform                            |                         |
| Environmental Science Discipline       | Taking WASH related course and doing        | Ability                 |
|                                        | community based action research             |                         |
| Urban and Rural Planning Discipline    | Taking WASH related course and doing        | Ability                 |
|                                        | community based action research             |                         |
| Fisheries and Marine Resources         | Taking WASH related course and doing        | Ability                 |
| Technology Discipline                  | community based action research             |                         |
| Academic Council                       | Approval of Curriculum                      | Acceptance              |
|                                        |                                             | 1                       |
| Treasurer                              | Signing authority                           | Authorization / Control |
|                                        |                                             |                         |
| Masters student of relevant discipline | Ability to take part in WASH related        | Ability                 |
|                                        | courses                                     |                         |
|                                        |                                             |                         |
|                                        | Ability to work as a change agent in future |                         |
| Mayor or Authorized executive          | Signing authority to MoU with other         | Authorization/Control   |
| officer of KCC                         | organization                                |                         |
| Conservancy department, KCC            | Initiator and Manager of knowledge-         | Authorization           |
|                                        | sharing platform                            |                         |
| Relevant department of City            | Ability to take course related to WASH to   | Ability                 |
| Corporation                            | enhance organizational capacity             |                         |
| Director or Authorized executive       | Signing authority to MoU with other         | Authorization/Control   |
| officer of KWASA                       | organization                                |                         |
| Water Supply Unit, KWASA               | Initiator and Manager of knowledge-         | Authorization           |
|                                        | sharing platform                            |                         |
|                                        |                                             |                         |

| Stakeholders                             | Activities                                                                | 3A                  |
|------------------------------------------|---------------------------------------------------------------------------|---------------------|
| Relevant department of KWASA             | Ability to take course related to WASH to enhance organizational capacity | Ability             |
| Project Manager, DSK, Khulna             | Initiator and Manager of knowledge-<br>sharing platform                   | Authorization       |
| Director, SEIAM, Khulna                  | Initiator and Manager of knowledge-<br>sharing platform                   | Authorization       |
| International Partners                   | Monitor the Process                                                       | Ability /Acceptance |
| Civil Society                            | Monitor the process                                                       | Acceptance          |
| Community leaders of marginalized people | Ability to work as a change agent in future                               | Acceptance          |