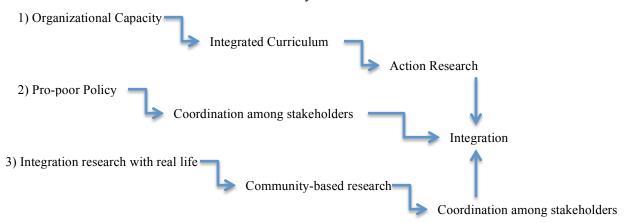

#### **Change Area:**

Based on country team's problem analysis following sub-causes should be taken to address from the mandate of Khulna University-

### **Change Project Vision**

By 2019, outcomes of community-based action research and offered knowledge by Khulna University will improve public health of marginalized people through an integrated knowledge-sharing platform with Khulna City Corporation (Conservancy Unit), Khulna Water and Sewerage Authority (Water Supply Unit), and NGOs (DSK and SEIAM).