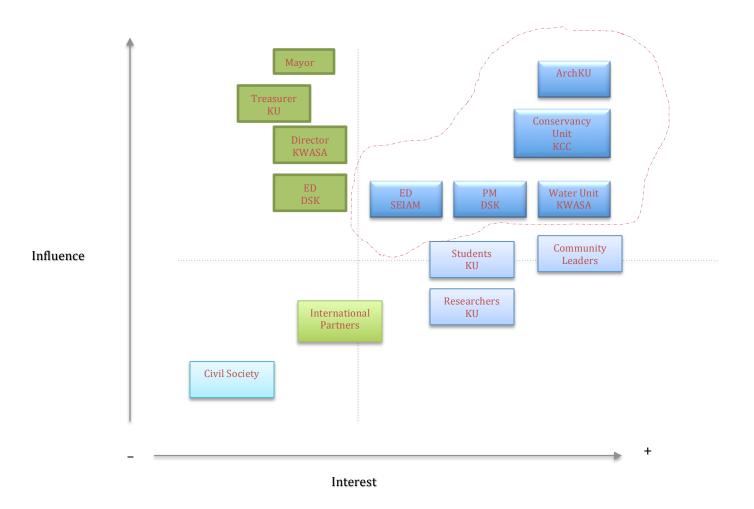

Figure 01: Stakeholders mapping based on Interest and Influence

|                 | Authorizer 1                                                                                          | Authorizer 2    | Authorizer 3                                                                                                              | Authorizer 4                                                                                                               | Authorizer 5                                                                                                                           |
|-----------------|-------------------------------------------------------------------------------------------------------|-----------------|---------------------------------------------------------------------------------------------------------------------------|----------------------------------------------------------------------------------------------------------------------------|----------------------------------------------------------------------------------------------------------------------------------------|
|                 | Khulna                                                                                                | Khulna City     | Khulna Water                                                                                                              | DSK                                                                                                                        | SIEAM                                                                                                                                  |
|                 | University (KU)                                                                                       | Corporation     | and Sewerage                                                                                                              |                                                                                                                            |                                                                                                                                        |
|                 |                                                                                                       | (KCC)           | Authority                                                                                                                 |                                                                                                                            |                                                                                                                                        |
|                 |                                                                                                       |                 | (KWASA)                                                                                                                   |                                                                                                                            |                                                                                                                                        |
|                 |                                                                                                       | KCC has an      | KWASA has an                                                                                                              | DSK has an                                                                                                                 | SIEAM has an                                                                                                                           |
| 0               | U                                                                                                     | agreement       | agreement                                                                                                                 | •                                                                                                                          | agreement                                                                                                                              |
|                 | regarding the                                                                                         | regarding the   | regarding the                                                                                                             | regarding the                                                                                                              | regarding the                                                                                                                          |
| problem?        | problem.                                                                                              | problem.        | problem.                                                                                                                  | problem.                                                                                                                   | problem.                                                                                                                               |
| why not.        | integrated multi-<br>disciplinary<br>curriculum<br>related to WASH<br>that ensures<br>community based | knowledge about | Lack of<br>integrated<br>knowledge to<br>ensure safe<br>drinking water<br>and affordable<br>technology for<br>urban poor. | Shortage of<br>organizational<br>capacity to link<br>gender<br>mainstreaming<br>with WASH<br>related updated<br>knowledge. | Lack of<br>organizational<br>capacity to link<br>marginalized<br>people's need<br>and opinion with<br>WASH related<br>action research. |
| What would      | Enhance capacity                                                                                      | Enable pro poor | Enhance                                                                                                                   | Ensure gender                                                                                                              | Enhance capacity                                                                                                                       |
|                 |                                                                                                       | technology      | organizational                                                                                                            |                                                                                                                            | to link peoples                                                                                                                        |
| authorizer care | life problem                                                                                          | through sharing | capacity to                                                                                                               |                                                                                                                            | real life need and                                                                                                                     |
| more about the  |                                                                                                       | updated         | ensure safe                                                                                                               | research with                                                                                                              | voice with a                                                                                                                           |
| problem?        | knowledge-                                                                                            | knowledge       | drinking water                                                                                                            | different                                                                                                                  | knowledge based                                                                                                                        |
| Explain.        | sharing platform.                                                                                     |                 | for marginalized                                                                                                          | stakeholders                                                                                                               | collaborative                                                                                                                          |
|                 |                                                                                                       |                 | people with                                                                                                               |                                                                                                                            | platform.                                                                                                                              |
|                 |                                                                                                       |                 | alternative                                                                                                               |                                                                                                                            |                                                                                                                                        |
|                 |                                                                                                       |                 | affordable                                                                                                                |                                                                                                                            |                                                                                                                                        |
|                 |                                                                                                       |                 | solution.                                                                                                                 |                                                                                                                            |                                                                                                                                        |